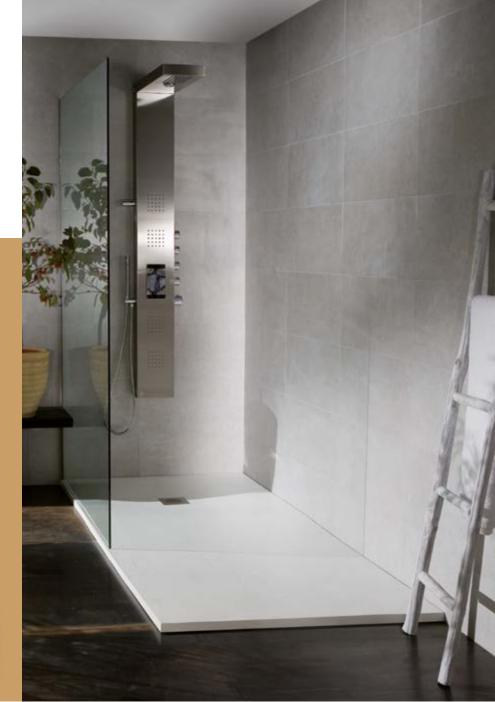

## ¿WHAT IS Solid Soft?

SolidSoft is a new concept, a latest-gen material patented and developed in collaboration with Bayer Material Science. SolidSoft trays have a texture that is surprisingly smooth to the touch, its essential quality revealed when stepping on it for the first time with bare feet: a true pleasure, the closest thing to walking by the sea on wet sand.

# Solid**Soft**

SolidSoft adapts to pressure

Because it is flexible, Solid-Soft adapts to the pressure of your steps on its surface. It has a cushioning effect, protecting the joints and making it particularly re-commended for people with reduced mobility.

tray

SolidSoft is warm and silent

No more cold feet! Solid-Soft has an incredibly warm and soft feel to it. SolidSoft is also silent: its surface muffles the sound of the water falling on it.

SolidSoft is easy to transport