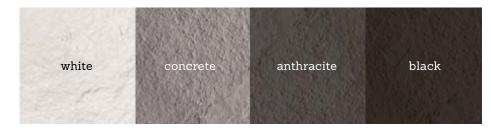

SolidSoft is a shower tray that is unique in the world, a product patented by Solid Soft Tray (Pat. N° PCT/ ES2013/070056), made out of low-density polyurethane subjected to a high-pressure process. This process furnishes it with an extremely water-resistant external layer, with excellent non-skid properties. The surface features a texturised, natural slate finish.