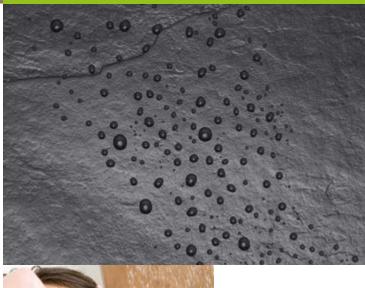

# PERFECT FIT

It is a real luxury to feel that sensation under your feet after a hard day at work. SolidSoft features a relaxing effect, as you feel it adapt to the pressure of your steps on its warm and soft surface. Drops fall on Solid Soft with a muffled sound that provides the perfect musical touch to that relaxing, comfortable atmosphere you so much needed.

tray

SolidSoft is warm and silent

No more cold feet! Solid-Soft has an incredibly warm and soft feel to it. SolidSoft is also silent: its surface muffles the sound of the water falling on it.

SolidSoft is easy to transport