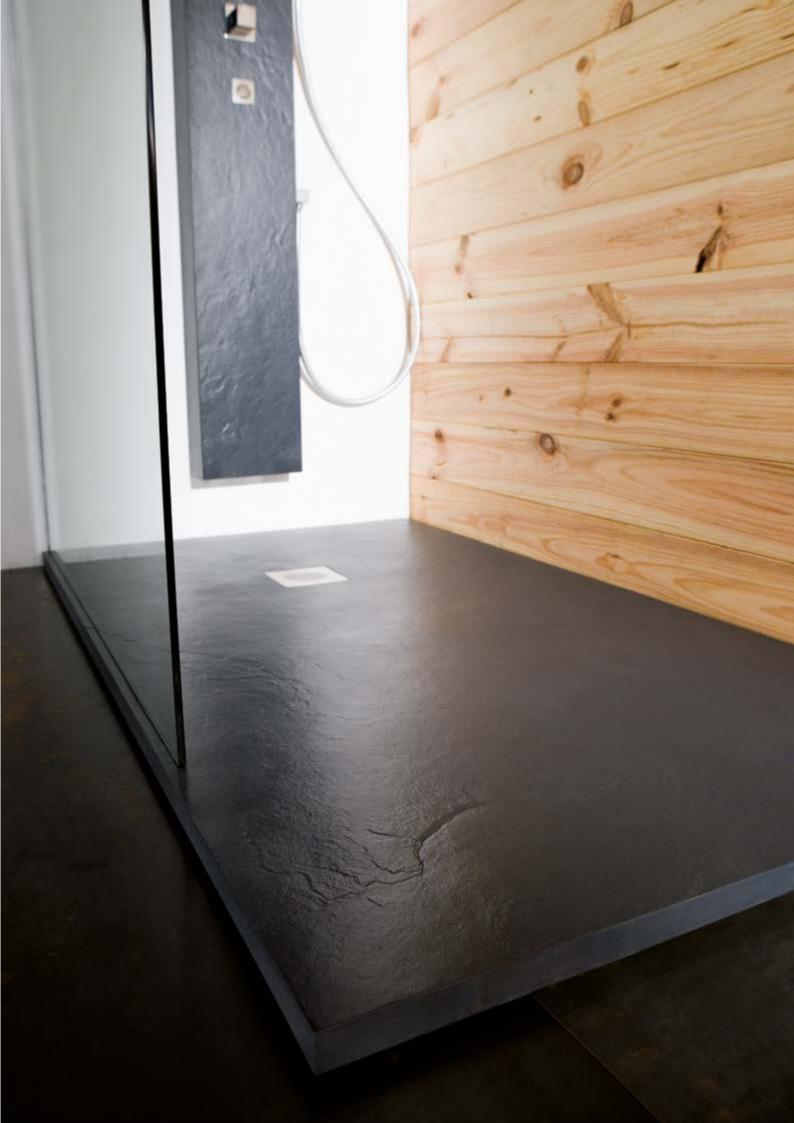

## ¿WHAT IS Solid Soft?

SolidSoft is a new concept, a latest-gen material patented and developed in collaboration with Bayer Material Science. SolidSoft trays have a texture that is surprisingly smooth to the touch, its essential quality revealed when stepping on it for the first time with bare feet: a true pleasure, the closest thing to walking by the sea on wet sand.

# Solid**Soft**

SolidSoft adapts to pressure

Because it is flexible, Solid-Soft adapts to the pressure of your steps on its surface. It has a cushioning effect, protecting the joints and making it particularly re-commended for people with reduced mobility.

tray

SolidSoft is warm and silent

No more cold feet! Solid-Soft has an incredibly warm and soft feel to it. SolidSoft is also silent: its surface muffles the sound of the water falling on it.

SolidSoft is easy to transport

SolidSoft is a shower tray that is unique in the world, a product patented by Solid Soft Tray (Pat. N° PCT/ ES2013/070056), made out of low-density polyurethane subjected to a high-pressure process. This process furnishes it with an extremely water-resistant external layer, with excellent non-skid properties. The surface features a texturised, natural slate finish.