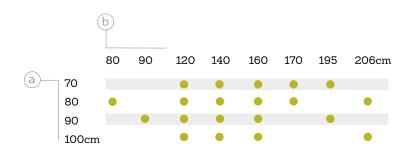

**MEASUREMENTS** 

Value of distance C:

38 cm for trays with a width of 70 and 90 cm 43 cm for trays with a width of 80 and 100 cm Square shower trays with center drain location

Special cuts are no problem

### WEIGHTS

The 70x140 cm shower tray weighs approximately 6.5 kg; a larger tray, of 100x206 cm, weighs approximately 15 kg.