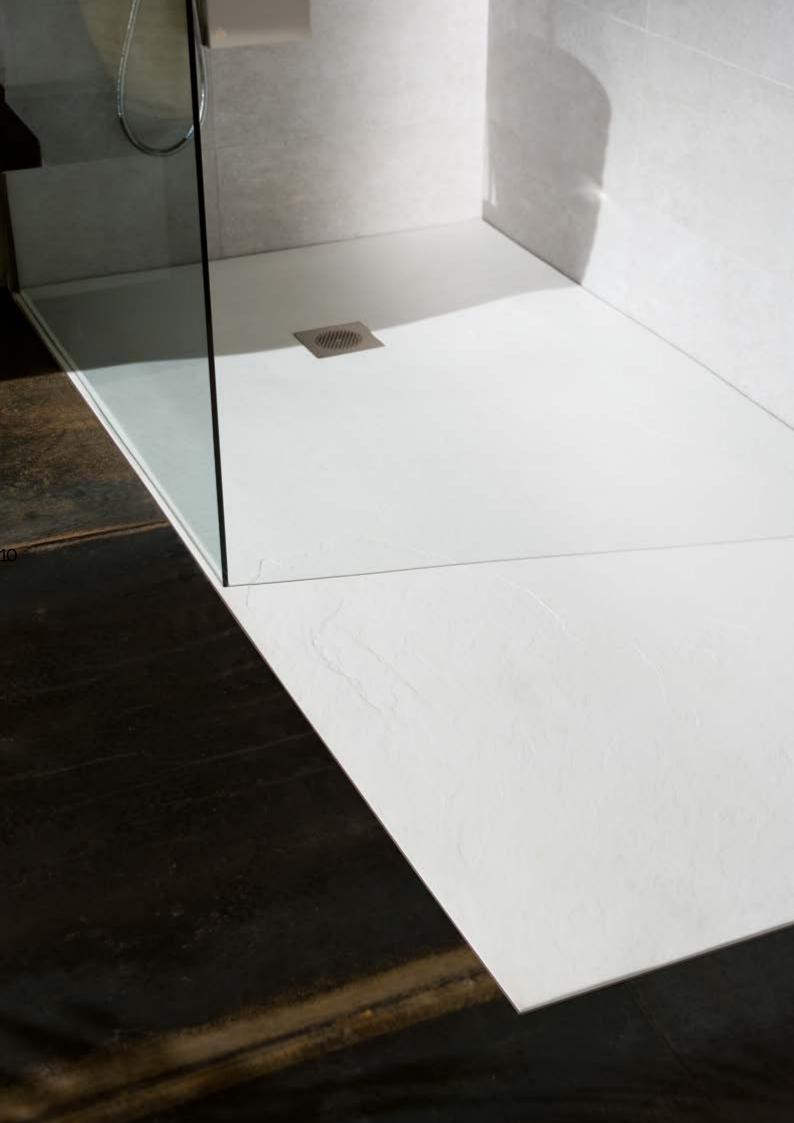

## **A UNIQUE** SENSATION UNDER **YOUR FEET**

# PERFECT FIT

It is a real luxury to feel that sensation under your feet after a hard day at work. SolidSoft features a relaxing effect, as you feel it adapt to the pressure of your steps on its warm and soft surface. Drops fall on Solid Soft with a muffled sound that provides the perfect musical touch to that relaxing, comfortable atmosphere you so much needed.

## ¿WHAT IS Solid Soft?

SolidSoft is a new concept, a latest-gen material patented and developed in collaboration with Bayer Material Science. SolidSoft trays have a texture that is surprisingly smooth to the touch, its essential quality revealed when stepping on it for the first time with bare feet: a true pleasure, the closest thing to walking by the sea on wet sand.

# Solid**Soft**

SolidSoft adapts to pressure

Because it is flexible, Solid-Soft adapts to the pressure of your steps on its surface. It has a cushioning effect, protecting the joints and making it particularly re-commended for people with reduced mobility.

tray

SolidSoft is warm and silent

No more cold feet! Solid-Soft has an incredibly warm and soft feel to it. SolidSoft is also silent: its surface muffles the sound of the water falling on it.

SolidSoft is easy to transport