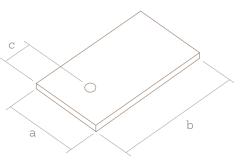

**MEASUREMENTS** 

Value of distance C:

38 cm for trays with a width of 70 and 90 cm 43 cm for trays with a width of 80 and 100 cm Square shower trays with center drain location

Special cuts are no problem