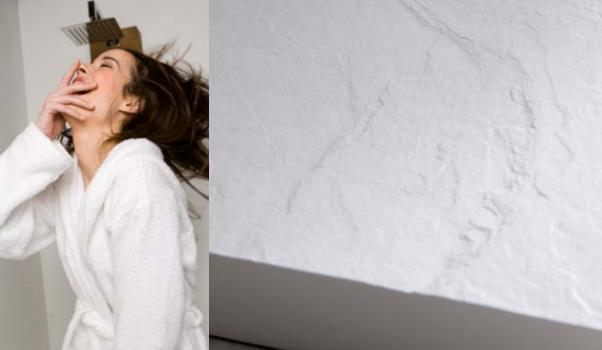

# PERFECT FIT

It is a real luxury to feel that sensation under your feet after a hard day at work. SolidSoft features a relaxing effect, as you feel it adapt to the pressure of your steps on its warm and soft surface. Drops fall on Solid Soft with a muffled sound that provides the perfect musical touch to that relaxing, comfortable atmosphere you so much needed.

# Solid**Soft**

SolidSoft adapts to pressure

Because it is flexible, Solid-Soft adapts to the pressure of your steps on its surface. It has a cushioning effect, protecting the joints and making it particularly re-commended for people with reduced mobility.

tray

SolidSoft is warm and silent

No more cold feet! Solid-Soft has an incredibly warm and soft feel to it. SolidSoft is also silent: its surface muffles the sound of the water falling on it.

SolidSoft is easy to transport