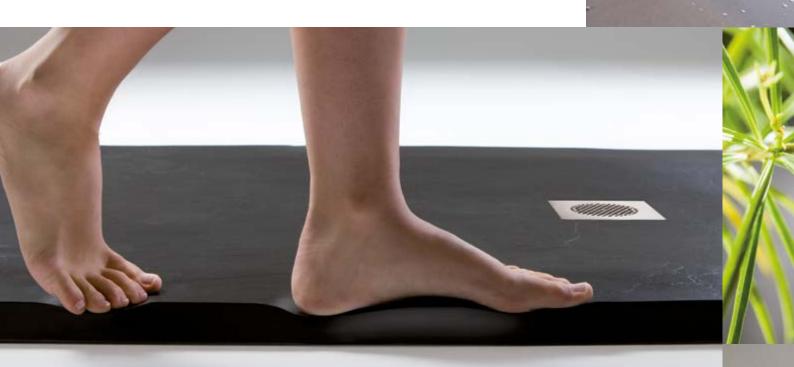

# Solid**Soft**

SolidSoft adapts to pressure

Because it is flexible, Solid-Soft adapts to the pressure of your steps on its surface. It has a cushioning effect, protecting the joints and making it particularly re-commended for people with reduced mobility.

tray

SolidSoft is warm and silent

No more cold feet! Solid-Soft has an incredibly warm and soft feel to it. SolidSoft is also silent: its surface muffles the sound of the water falling on it.

SolidSoft is easy to transport